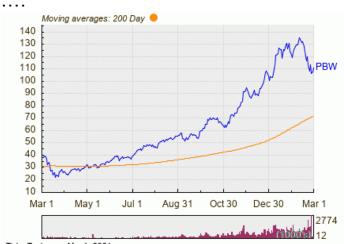

## Invesco WilderHill Clean Energy ETF Experiences Big Outflow

Looking today at week-over-week shares outstanding changes among the universe of ETFs covered at ..., one standout is the Invesco WilderHill Clean Energy ETF (Symbol: PBW) where we have detected an approximate \$114.5 million dollar outflow -- that's a 3.8% decrease week over week (from 27,960,000 to 26,900,000). Among the largest underlying components of PBW, in trading today Lithium Americas Corp (Symbol: LAC) is up about 1.3%, Ormat Technologies Inc (Symbol: ORA) is down about 3.5%, and FuelCell Energy Inc (Symbol: FCEL) is up by about 4.7%. For a complete list of holdings, visit the PBW Holdings page » Chart below shows the one year price performance of PBW, versus its 200 day moving ... :