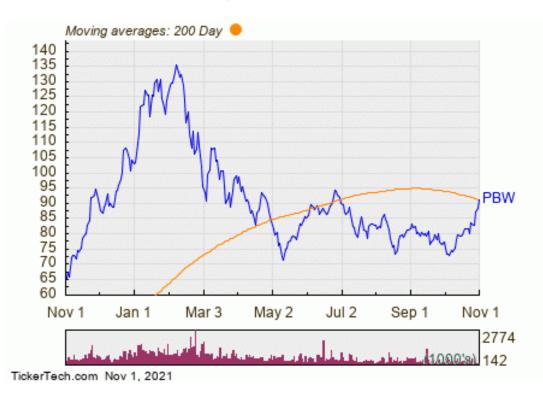

## Invesco WilderHill Clean Energy (PBW) Shares Cross Above 200 DMA

In trading on Monday, shares of the Invesco WilderHill Clean Energy ETF (Symbol: PBW) crossed above their 200 day moving average of \$91.32, changing hands as high as \$91.88 per share. Invesco WilderHill Clean Energy shares are currently trading up about 3% on the day. The chart below shows the one year performance of PBW shares, versus its 200 day ....

Looking at the chart above, PBW's low point in its 52 week range is \$64.353 per share, with \$138.60 as the 52 week high point — that compares with a last trade of ....