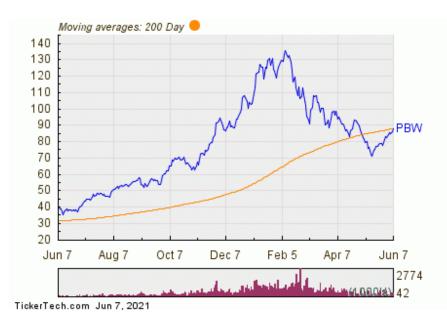

## Invesco WilderHill Clean Energy Breaks Above 200-Day Moving Average - Bullish for PBW

In trading on Monday, shares of the Invesco WilderHill Clean Energy ETF (Symbol: PBW) crossed above their 200 day moving average of \$88.41, changing hands as high as \$88.63 per share. Invesco WilderHill Clean Energy shares are currently trading up about 2.4% on the day. The chart below shows the one year performance of PBW shares, versus its 200 day moving average:

Looking at the chart above, PBW's low point in its 52 week range is \$35.855 per share, with \$138.60 as the 52 week high point — that compares with ....

. . . .